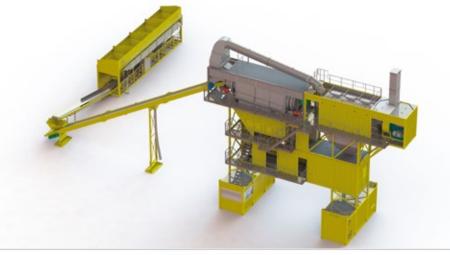

#### A Basic plant

Cold feeding unit with 4 bins Screening and drying drum Filter Hot bins and reclaimed filler silo Mixer Pump room 20' Control cabin 20'