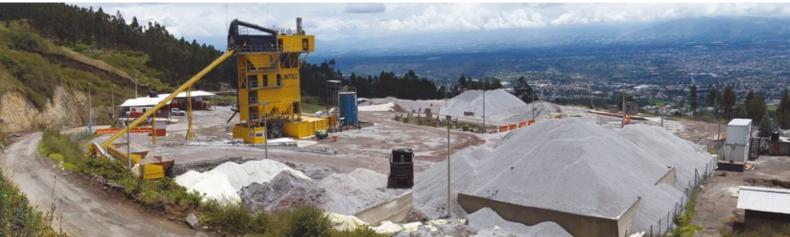

ller silo Mixer Pump room 20' Control cabin 20'



## B Plant with optional equipment

Cold feeding unit with 4 bins Screening and drying drum Filter Hot bins and reclaimed filler silo Mixer Pump room 40' Control cabin 20' External filler silo External hot storage silo - 100 t Bitumen tanks Bitumen filling station Light oil tank



# C Plant with integrated hot storage silo

Cold feeding unit with 4 bins Screening and drying drum Filter Hot bins & reclaimed filler silo Mixer Integrated hot storage silo 60 t Pump room 40' Control cabin 20' External filler silo



## Transport volume of configuration C

| Container | Qty |  |
|-----------|-----|--|
| 40' HC    | 6   |  |
| 40' DC    | 2   |  |
| 30' HC    | 2   |  |
| 20' HC    | 1   |  |
| total     | 11  |  |



# MAIN PLANT COMPONENTS







| Technical description          | Unit | CSD1510 |
|--------------------------------|------|---------|
| Plant capacity                 | t/h  | 120     |
| Batch size                     | kg   | 1650    |
| Batch cycle time               | S    | 45      |
| Screen decks                   | pcs. | 4       |
| Hot stone bin                  | t    | 25      |
| Reclaimed filler silo          | t    | 15      |
| Aggregate temperature increase | K    | 150     |
| Exhaust gas temperature        | °C   | 90-120  |
| Burner capacity                | MW   | 8       |

| Optional equipment                              |
|-------------------------------------------------|
| Tanks for bitumen and light oil                 |
| External filler silos                           |
| Hot storage s