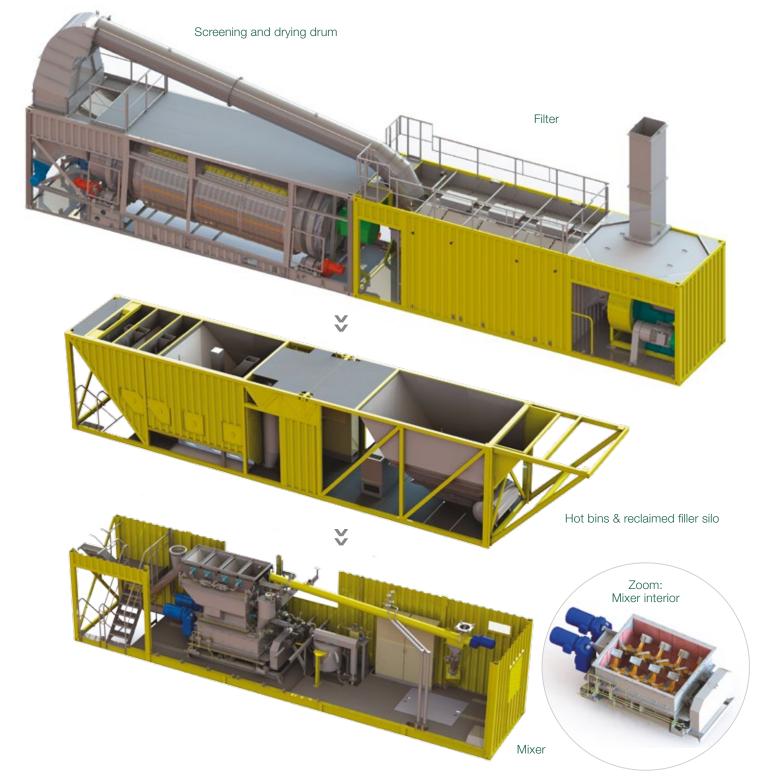

#### A Basic plant

Cold feeding unit with 4 bins Screening and drying drum Filter Hot bins and reclaimed filler silo Mixer Pump room 20' Control cabin 20'

# MAIN PLANT COMPONENTS

| Technical description          | Unit | CSD1510 |
|--------------------------------|------|---------|
| Plant capacity                 | t/h  | 120     |
| Batch size                     | kg   | 1650    |
| Batch cycle time               | S    | 45      |
| Screen decks                   | pcs. | 4       |
| Hot stone bin                  | t    | 25      |
| Reclaimed filler silo          | t    | 15      |
| Aggregate temperature increase | K    | 150     |
| Exhaust gas temperature        | °C   | 90-120  |
| Burner capacity                | MW   | 8       |