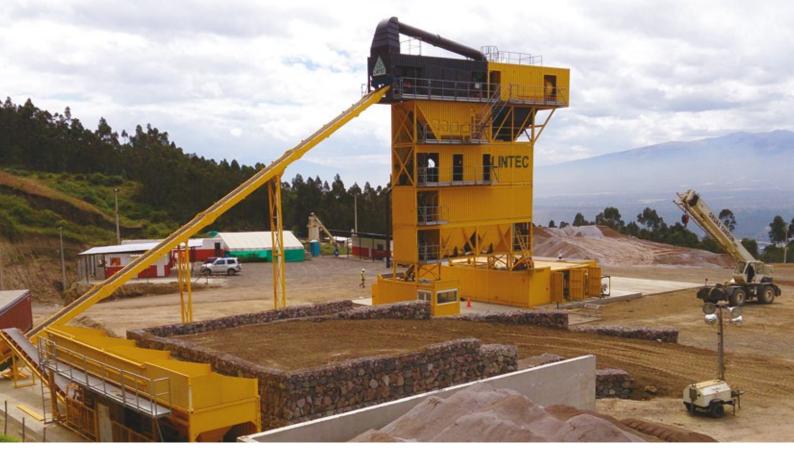

er silo Mixer Pump room 20' Control cabin 20'



## B Plant with optional equipment

Cold feeding unit with 4 bins Screening and drying drum Filter Hot bins and reclaimed filler silo Mixer Pump room 40' Control cabin 20' External filler silo External hot storage silo - 100 t Bitumen tanks Bitumen filling station Light oil tank



# C Plant with integrated hot storage silo

Cold feeding unit with 4 bins Screening and drying drum Filter Hot bins & reclaimed filler silo Mixer Integrated hot storage silo 60 t Pump room 40' Control cabin 20' External filler silo



## Transport volume of configuration C

| Container | Qty |  |
|-----------|-----|--|
| 40' HC    | 6   |  |
| 40' DC    | 2   |  |
| 30' HC    | 2   |  |
| 20' HC    | 1   |  |
| total     | 11  |  |



# MAIN PLANT COMPONENTS







| Technical description          | Unit | CSD1510 |
|--------------------------------|------|---------|
| Plant capacity                 | t/h  | 120     |
| Batch size                     | kg   | 1650    |
| Batch cycle time               | S    | 45      |
| Screen decks                   | pcs. | 4       |
| Hot stone bin                  | t    | 25      |
| Reclaimed filler silo          | t    | 15      |
| Aggregate temperature increase | K    | 150     |
| Exhaust gas temperature        | °C   | 90-120  |
| Burner capacity                | MW   | 8       |

| Optional equipment                              |
|-------------------------------------------------|
| Tanks for bitumen and light oil                 |
| External filler silos                           |
| Hot storage sil