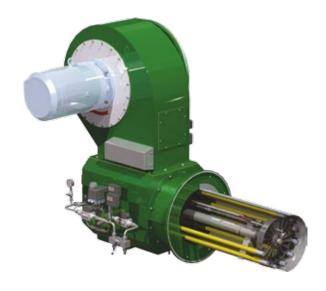

## LINTEC BURNER TECHNOLOGY

Optimum combustion air technology with dual fuel head Single fuel or combinations: Light oil | heavy oil | gas