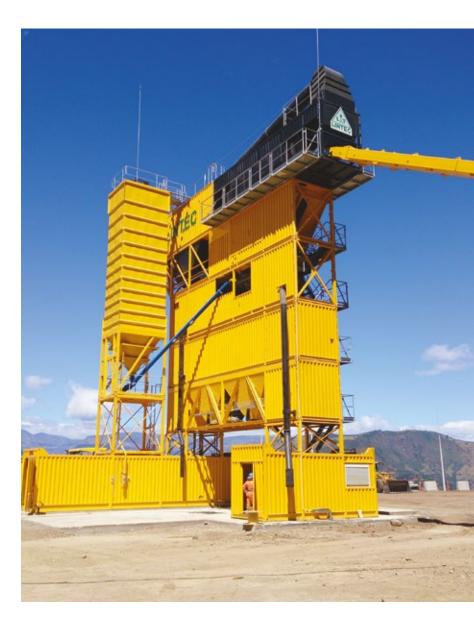

# ASPHALT MIXING PLANT CSD 1510

# MAIN PLANT COMPONENTS

| Technical description          | Unit | CSD1510 |
|--------------------------------|------|---------|
| Plant capacity                 | t/h  | 120     |
| Batch size                     | kg   | 1650    |
| Batch cycle time               | S    | 45      |
| Screen decks                   | pcs. | 4       |
| Hot stone bin                  | t    | 25      |
| Reclaimed filler silo          | t    | 15      |
| Aggregate temperature increase | K    | 150     |
| Exhaust gas temperature        | °C   | 90-120  |
| Burner capacity                | MW   | 8       |