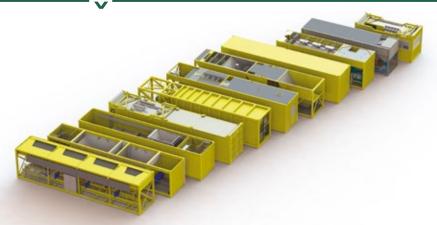

# ASPHALT MIXING PLANT CSD 1510

# **CONFIGURATION EXAMPLES**

#### A Basic plant

Cold feeding unit with 4 bins Screening and drying drum Filter Hot bins and reclaimed filler silo Mixer Pump room 20' Control cabin 20'

## B Plant with optional equipment

Cold feeding unit with 4 bins Screening and drying drum Filter Hot bins and reclaimed filler silo Mixer Pump room 40' Control cabin 20' External filler silo External hot storage silo - 100 t Bitumen tanks Bitumen filling station Light oil tank

# C Plant with integrated hot storage silo

Cold feeding unit with 4 bins Screening and drying drum Filter Hot bins & reclaimed filler silo Mixer Integrated hot storage silo 60 t Pump room 40' Control cabin 20' External filler silo