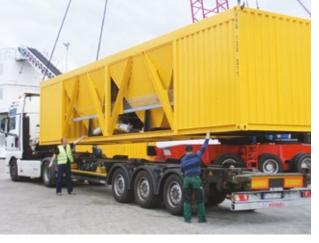

**MOBILITY** 

**MODULARITY** 

FAST SET-UP

**CUSTOMIZATION** 

## Transport volume of configuration C

| Container | Qty |  |
|-----------|-----|--|
| 40' HC    | 6   |  |
| 40' DC    | 2   |  |
| 30' HC    | 2   |  |
| 20' HC    | 1   |  |
| total     | 11  |  |