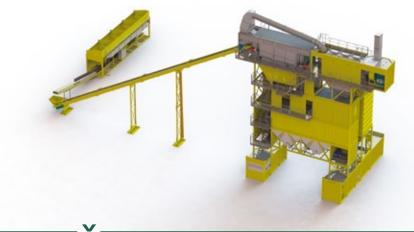

# C Plant with integrated hot storage silo

Cold feeding unit with 4 bins Screening and drying drum Filter Hot bins & reclaimed filler silo Mixer Integrated hot storage silo 60 t Pump room 40' Control cabin 20' External filler silo

## Transport volume of configuration C

| Container | Qty |  |
|-----------|-----|--|
| 40' HC    | 6   |  |
| 40' DC    | 2   |  |
| 30' HC    | 2   |  |
| 20' HC    | 1   |  |
| total     | 11  |  |