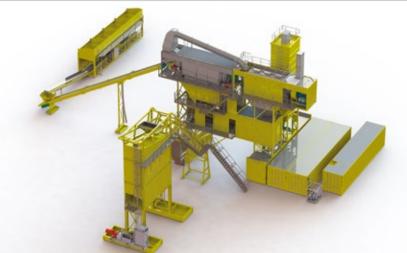

## B Plant with optional equipment

Cold feeding unit with 4 bins Screening and drying drum Filter Hot bins and reclaimed filler silo Mixer Pump room 40' Control cabin 20' External filler silo External hot storage silo - 100 t Bitumen tanks Bitumen filling station Light oil tank